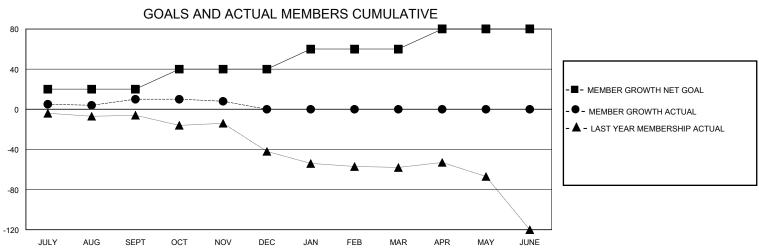

## District 5 SKS

GMT: LOCATION CANADA GMT CA

| •             |               |             |               |                       |                        |                         | •                                                  |  |
|---------------|---------------|-------------|---------------|-----------------------|------------------------|-------------------------|----------------------------------------------------|--|
|               | Club          | s           |               | Members               |                        |                         |                                                    |  |
|               | RESULTS FOR   | R 2023-2024 |               | RESULTS FOR 2023-2024 |                        |                         |                                                    |  |
| QUARTER       | NEW CLUB GOAL | NEW CLUBS   | DROPPED CLUBS | QUARTER MEM           | BER GROWTH NET<br>GOAL | MEMBER GROWTH<br>ACTUAL | DROPPED<br>MEMBERS ACTUAL<br>(including transfers) |  |
| JULY/AUG/SEPT | 0             | 0           | 0             | JULY/AUG/SEPT         | 20                     | 31                      | 13                                                 |  |
| OCT/NOV/DEC   | 1             | 0           | 0             | OCT/NOV/DEC           | 20                     | 33                      | 33                                                 |  |
| JAN/FEB/MAR   | 0             | 0           | 0             | JAN/FEB/MAR           | 20                     | 0                       | 0                                                  |  |
| APR/MAY/JUNE  | 0             | 0           | 0             | APR/MAY/JUNE          | 20                     | 0                       | 0                                                  |  |