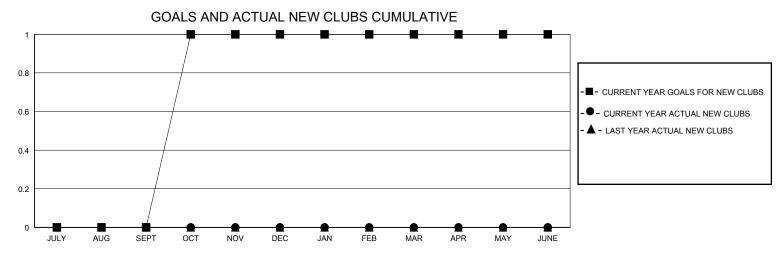

## District 5 SKS

GMT: LOCATION CANADA GMT CA

| •             |               |             |               |                       |                        |                         | •                                                  |  |
|---------------|---------------|-------------|---------------|-----------------------|------------------------|-------------------------|----------------------------------------------------|--|
|               | Club          | s           |               | Members               |                        |                         |                                                    |  |
|               | RESULTS FOR   | R 2023-2024 |               | RESULTS FOR 2023-2024 |                        |                         |                                                    |  |
| QUARTER       | NEW CLUB GOAL | NEW CLUBS   | DROPPED CLUBS | QUARTER MEM           | BER GROWTH NET<br>GOAL | MEMBER GROWTH<br>ACTUAL | DROPPED<br>MEMBERS ACTUAL<br>(including transfers) |  |
| JULY/AUG/SEPT | 0             | 0           | 0             | JULY/AUG/SEPT         | 20                     | 31                      | 13                                                 |  |
| OCT/NOV/DEC   | 1             | 0           | 0             | OCT/NOV/DEC           | 20                     | 33                      | 33                                                 |  |
| JAN/FEB/MAR   | 0             | 0           | 0             | JAN/FEB/MAR           | 20                     | 0                       | 0                                                  |  |
| APR/MAY/JUNE  | 0             | 0           | 0             | APR/MAY/JUNE          | 20                     | 0                       | 0                                                  |  |